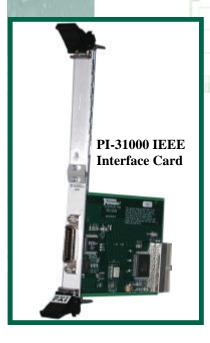

### PI-31000 IEEE Interface Card

#### Overview:

The Pulse Instruments PI-31000 IEEE Interface Card is a standard GPIB Interface card offered by National Instruments.

This interface card is used in applications where the PI-2005 Pattern Generator or other instruments are controlled from a remote system CPU, or it can be used as the bus master when the CompactPCI CPU is the system computer.